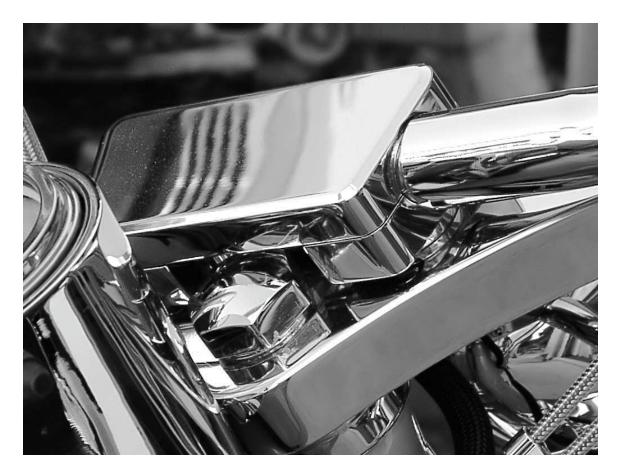

## **GP DESIGNS**

Low Profile Riser Clamp

#### **GP106**

With its smooth top design, no unsightly mounting bolts showing and drilled for internal wiring. This is one clean riser clamp. It fits a 3 1/2" on-center bolt pattern and works perfectly with Perse and many other triple trees including OEM. Chrome-plated CNC-machined billet aluminum. Also will work with 1 ½" bars. **Made in the USA.** 