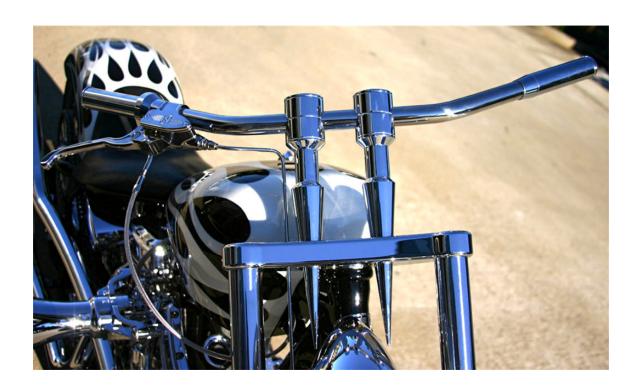

### **6" SPIKED RISERS**

#### \*GP Designs 6" spiked risers. A very unique set of risers

These are hand crafted by George Pacheco, owner of GP Designs. The risers begin with 6061T-6 aluminum. This patent pending design gives the illusion of risers that appear to be pressed right through the triple tree. The 12-piece assembly not only creates a clean appearance with its show quality chrome, it also adds flowing symmetry while offering the full strength of a standard riser.