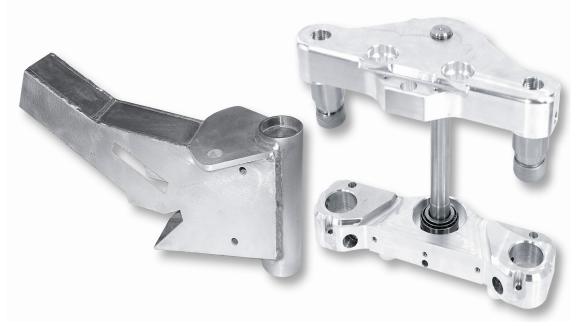

## FL Series Raked Triple Trees and Raked Neck kits

KMS Sportgroup Inc and Hawg Halters Inc. announce the continued expansion of their highly successful Custom Bagger Parts program in 2011. Building a custom raked and lowered bagger has never been easier with the addition of the HHI /KMS Raked Triple Tree and Raked Neck Kits.

Available in two rakes, KMS/HHI are able to offer all our custom builders kits that will allow the use of 18, 21, 23, 26 and even 30 inch wheel combinations that ensure a proper handling and riding custom bike when you are finished.