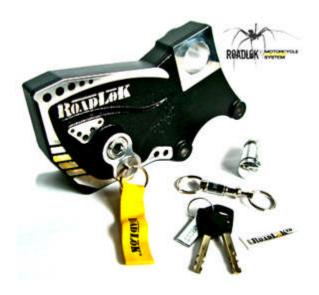

## **ROADLOK® ARACHNID**

## **Applications:**

Suzuki GSX-R1000: 2003 to 2006

Suzuki GSX-R600/750: 2004 to2006

Suzuki GSX-R R1000: 2007

Suzuki GSX-R600/750: 2006 to 2007

Suzuki GSX1300R "Hayabusa": 1999 to 2007

Honda CBR600RR: 2003 to 2006

Honda CBR600F4i: 2004 to 2006

All Arachnid ™ Series MID's are purposeful built, featuring aggressive design cues, black powder coat finish, and an Abloy® Exec lock mechanism.

Delivering the Products of Tomorrow, today! "