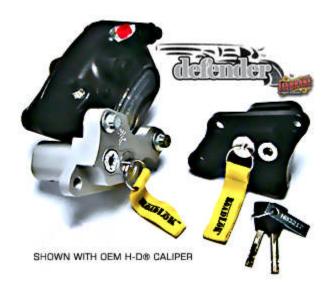

#### ROADLOK® DEFENDER™

## **Applications:**

Harley Davidson ®1984 to 1999 all Models. Left & Right Sides

Harley Davidson ®2000 to 2008 all Models. Left & Right Sides

Harley Davidson ®V-Rod 2004 to 2008 Left & Right Sides

Harley Davidson ®Dyna 2006 to 2008 Left & Right Sides

Harley Davidson ®Sportster 2008

Polaris Victory under Development.

Limited Lifetime Warranty
All mounting hardware included
100% AMERICAN MADE

Available in Chrome, Black Anodize, Clear Anodize, and Polished Aluminum