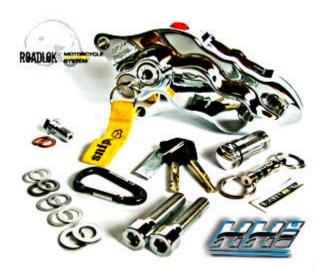

## ROADLOK® SNIPER HD2/HD3™ by HHI™

## **Applications:**

Harley Davidson ®2000 to 2008 all Models. Left & Right Sides Harley Davidson ®V-Rod 2004 to 2008 Left & Right Sides Harley Davidson ®Dyna 2006 to 2008 Left & Right Sides

#### **CALIPER FEATURES:**

6061/T6 Hardened Billet Aluminum Construction
Differential Bore Technology
Dual Piston Seals
Custom Security Fasteners by Bryce™
Ultra-High Quality Show Chrome Finish (if applicable)
Sintered Metallic Brake Pads by Ferodo®

Available in Black, Chrome, Polished & Black Nickel

" Delivering the Products of Tomorrow, today! "