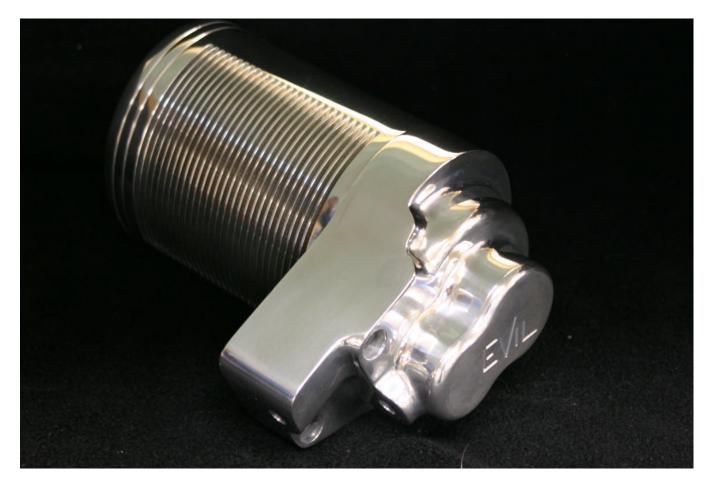

## present The Super Chiller Filter

This "Bad Ass Billet" piece provides the best of filtration and cooling capabilities all in one. Two stainless steel filter element provides 30 micron filtration coupled with a built in thermostat for automatic cooling only when needed. The Super Chiller Filter is fully finned for ultimate performance and ready to bolt onto all 70-up Shovel style and EVO style motors.