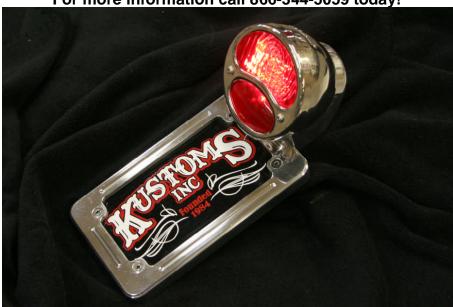

## KMS Sportgroup Inc. & Evil Engineering, Custom Tail Light Assembly

KMS Sportgroup Inc. & Evil Engineering introduces a versatile tail light assembly. The kit includes a license plate bracket that will mount either vertical or horizontal. This new light housing includes an ultra prismatic lens coupled with the brightest LED on the market.

Available light cover designs include Model A, '32' Ford, '33'-up Ford, V-8, 8-Ball, Spade, and The Question Mark. Available in Polish or Chrome. Model A, Part Numbers KMSEV # 4040103 and KMSEV# 4040104 pictured below.

For more information call 866-344-5059 today!

For further information call