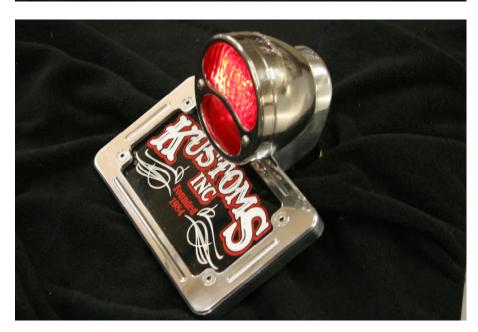

## KMS Sportgroup Inc. & Evil Engineering, Custom Tail Light Assembly

KMS Sportgroup Inc. & Evil Engineering introduces a versatile tail light assembly. The kit includes a license plate bracket that will mount either vertical or horizontal. This new light housing includes an ultra prismatic lens coupled with the brightest LED on the market.

Available light cover designs include Model A, '32' Ford, '33'-up Ford, V-8, 8-Ball, Spade, and The Question Mark. Available in Polish or Chrome. Model A, Part Numbers KMSEV # 4040103 and KMSEV# 4040104 pictured below.

For more information call 866-344-5059 today!

For further information call