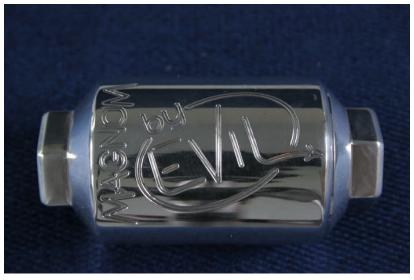

## KMS Sportgroup Inc. & Evil Engineering LLC

The Evil Engineering Magnetic Oil Filter

The latest in filtration technology. KMS Sportgroup Inc. and Evil Engineering introduce a new magnetic filter that is adaptable to any Harley Davidson® oil system. It can be installed before or after the stock filter. The KMS Sportgroup Inc. / Evil magnetic filter provides maximum filtration performance with minimal flow restriction and delivers 100% oil filtration down to 1 micron at all times. The filtration element is specially designed to eliminate the potential for wash off. Just clean and reuse with every oil change. Available now from KMS Sportgroup Inc.