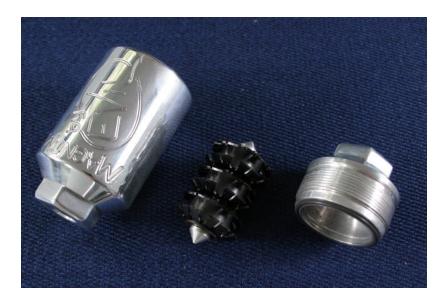

## KMS Sportgroup Inc. & Evil Engineering LLC

The Evil Engineering Magnetic Oil Filter

The latest in filtration technology. KMS Sportgroup Inc. and Evil Engineering introduce a new magnetic filter that is adaptable to any Harley Davidson® oil system. It can be installed before or after the stock filter. The KMS Sportgroup Inc. / Evil magnetic filter provides maximum filtration performance with minimal flow restriction and delivers 100% oil filtration down to 1 micron at all times. The filtration element is specially designed to eliminate the potential for wash off. Just clean and reuse with every oil change. Available now from KMS Sportgroup Inc.